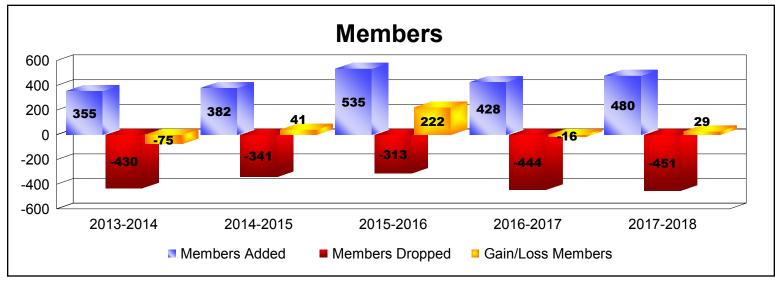

## District 300 F

| Year      | New<br>Clubs | Dropped<br>Clubs | Gain/<br>Loss<br>Clubs | New<br>Members | Charter<br>Members | Reinstate<br>Members | Transfer<br>Members | Total<br>Member<br>Added | Total<br>Members<br>Dropped | Gain/<br>Loss<br>Members |
|-----------|--------------|------------------|------------------------|----------------|--------------------|----------------------|---------------------|--------------------------|-----------------------------|--------------------------|
| 2013-2014 | 0            | -3               | -3                     | 334            | 3                  | 13                   | 5                   | 355                      | -430                        | -75                      |
| 2014-2015 | 1            | -1               | 0                      | 316            | 36                 | 19                   | 11                  | 382                      | -341                        | 41                       |
| 2015-2016 | 3            | 0                | 3                      | 411            | 93                 | 26                   | 5                   | 535                      | -313                        | 222                      |
| 2016-2017 | 2            | 0                | 2                      | 343            | 62                 | 20                   | 3                   | 428                      | -444                        | -16                      |
| 2017-2018 | 1            | 0                | 1                      | 403            | 41                 | 28                   | 8                   | 480                      | -451                        | 29                       |
| Average   | 1            | -1               | 1                      | 361            | 47                 | 21                   | 6                   | 436                      | -396                        | 40                       |