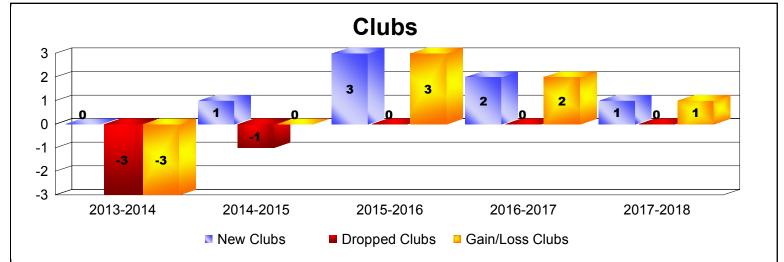

## District 300 F

| Year      | New<br>Clubs | Dropped<br>Clubs | Gain/<br>Loss<br>Clubs | New<br>Members | Charter<br>Members | Reinstate<br>Members | Transfer<br>Members | Total<br>Member<br>Added | Total<br>Members<br>Dropped | Gain/<br>Loss<br>Members |
|-----------|--------------|------------------|------------------------|----------------|--------------------|----------------------|---------------------|--------------------------|-----------------------------|--------------------------|
| 2013-2014 | 0            | -3               | -3                     | 334            | 3                  | 13                   | 5                   | 355                      | -430                        | -75                      |
| 2014-2015 | 1            | -1               | 0                      | 316            | 36                 | 19                   | 11                  | 382                      | -341                        | 41                       |
| 2015-2016 | 3            | 0                | 3                      | 411            | 93                 | 26                   | 5                   | 535                      | -313                        | 222                      |
| 2016-2017 | 2            | 0                | 2                      | 343            | 62                 | 20                   | 3                   | 428                      | -444                        | -16                      |
| 2017-2018 | 1            | 0                | 1                      | 403            | 41                 | 28                   | 8                   | 480                      | -451                        | 29                       |
| Average   | 1            | -1               | 1                      | 361            | 47                 | 21                   | 6                   | 436                      | -396                        | 40                       |